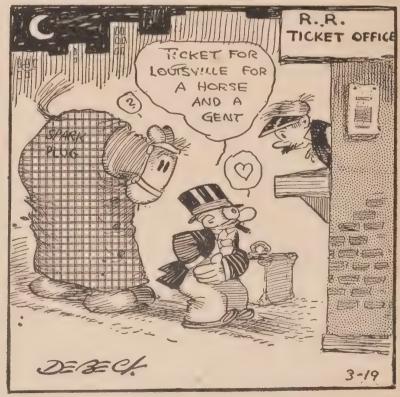

And his feelings for Spark Plug—well, they change from time to time. When Spark Plug wins a race, Barney loves him like a brother. But when Sparky loses, Barney always figures out how much he could get for him at a glue factory.